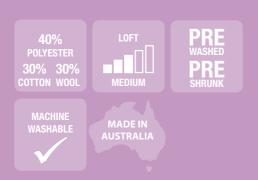

## WHY BUY Poly/cotton Wool?

We have put together three of our all time best selling fibres to make what is our most balanced batting so far. Adding Wool to our Poly cotton increases loft and definition of quilting as well as making it suitable for all climates. All Matilda's own wool fibres are pre-washed, pre-shrunk so you don't have to.

VICTORI

- No resin, sprays, glues or bonding.
- Pre-washed and pre-shrunk.

## **CARE INSTRUCTIONS**

To ensure that your batting lasts as long as your quilt, please take the best of care when washing. This batting is machine washable. Matilda recommends washing with "Qwash", Matilda's Own quilt fabric wash with a purpose built wash formula, or a suitable pH-neutral, low phosphate fabric wash.